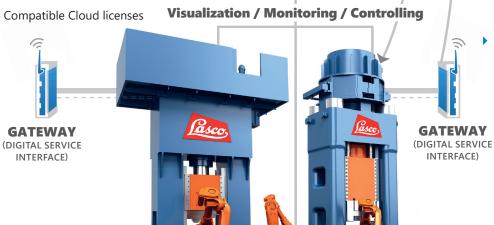

### **INPUT**

**INPUT** 

- Connection of the machine to the Cloud via service provider
- IoT-enabled (Cloud-enabled) gateway
- Cloud storage/resources in compatible Cloud from service provider

#### **OUTPUT**

- Customer-specific data are transmitted with service providers of our choice
- Insight into ACTUAL state
- Traceable machine history

- Program interface to ERP and MES
- Network connection to the machine
- Connection of the control station with ERP, MES and machine control

# **OUTPUT**

- Automatic bidirectional data transfer to machine & ERP/MES system
- Reduction of the error influencing variables
- Optimized use of time and resources
- Increased productivity through permanent transparency of key production figures and machine data