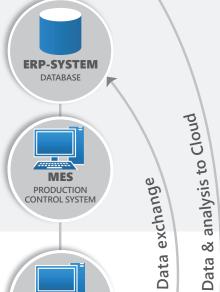

### **INPUT**

**INPUT** 

- Connection of the machine to the Cloud via service provider
- IoT-enabled (Cloud-enabled) gateway
- Cloud storage/resources in compatible Cloud from service provider

#### **OUTPUT**

- Customer-specific data are transmitted with service providers of our choice
- Insight into ACTUAL state
- Traceable machine history

- Program interface to ERP and MES
- Network connection to the machine
- Connection of the control station with ERP, MES and machine control

# **OUTPUT**

- Automatic bidirectional data transfer to machine & ERP/MES system
- Reduction of the error influencing variables
- Optimized use of time and resources
- Increased productivity through permanent transparency of key production figures and machine data